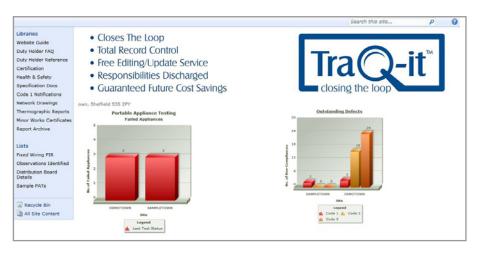

## The Collabion Charts for SharePoint experience

TraQit – a comprehensive document management system that complies with the Electricity at Work Regulations 1989 and enables duty holders to store, access, manage, consolidate and share information with stakeholders. Visualizing customer data on numerous aspects, it makes accessing information easy.

Moving away from a simple 2D pie chart to Collabion Charts for SharePoint and its highly customizable 3D bar charts has enhanced the customer portal experience manifold. Instant information at a glance and reporting totals professionally have never been this easy.